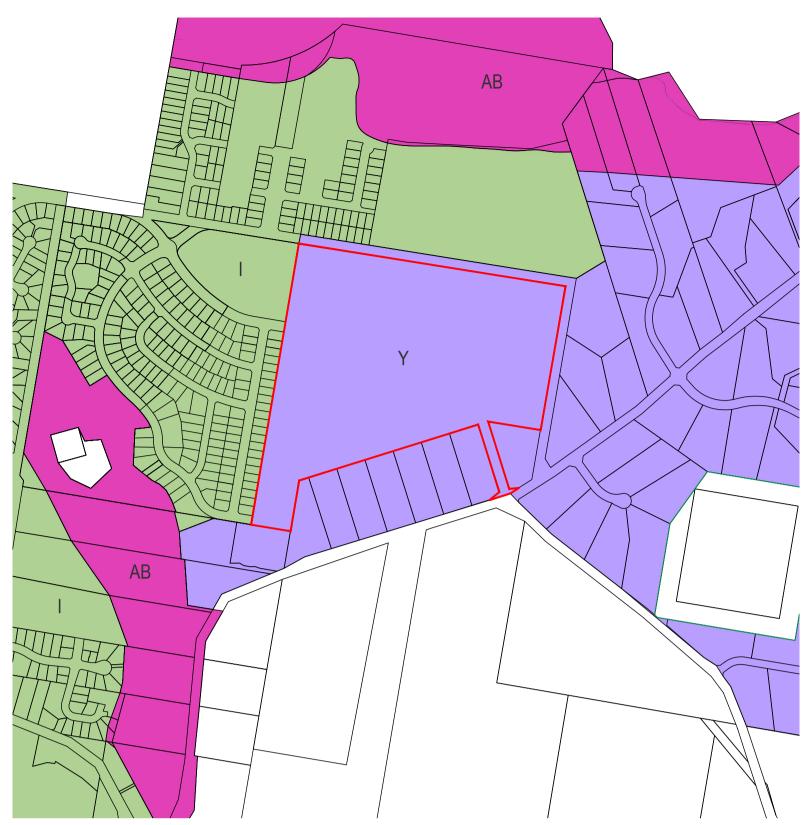

## EXISTING LOT SIZE MAP





## PROPOSED LAND ZONING MAP











| Circus O Company all Divided          | REV. | DATE       | DESCRIPTION                  |
|---------------------------------------|------|------------|------------------------------|
| King & Campbell Pty Ltd               | Α    | 09.11.2023 | ISSUED FOR PLANNING PROPOSAL |
| www.kingcampbell.com.au               |      |            |                              |
| A: PO Box 243 Port Macquarie NSW 2444 |      |            |                              |
| T: 02 6586 2555                       |      |            |                              |
|                                       |      |            |                              |
| F: 02 6583 4064                       |      |            |                              |
| E: info@kin