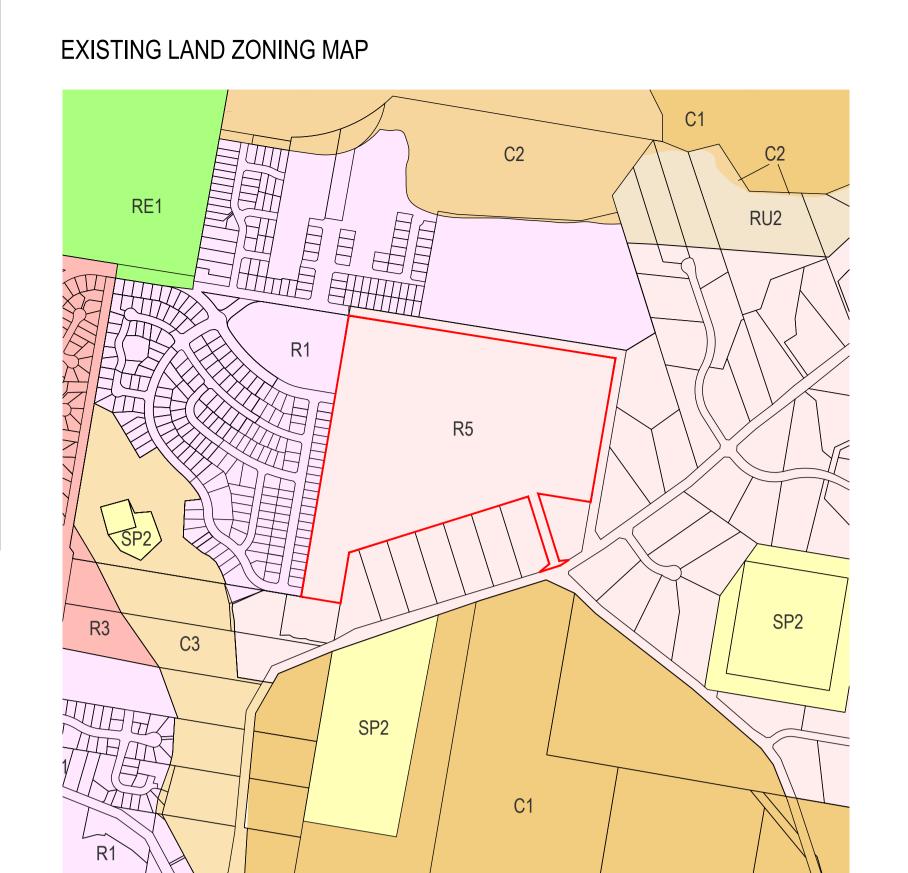

## EXISTING LOT SIZE MAP





## PROPOSED LAND ZONING MAP











| Circus O Company all Divided          | REV. | DATE       | DESCRIPTION                  |
|---------------------------------------|------|------------|------------------------------|
| King & Campbell Pty Ltd               | Α    | 09.11.2023 | ISSUED FOR PLANNING PROPOSAL |
| www.kingcampbell.com.au               |      |            |                              |
| A: PO Box 243 Port Macquarie NSW 2444 |      |            |                              |
| T: 02 6586 2555                       |      |            |                              |
|                                       |      |            |                              |
| F: 02 6583 4064                       |      |            |