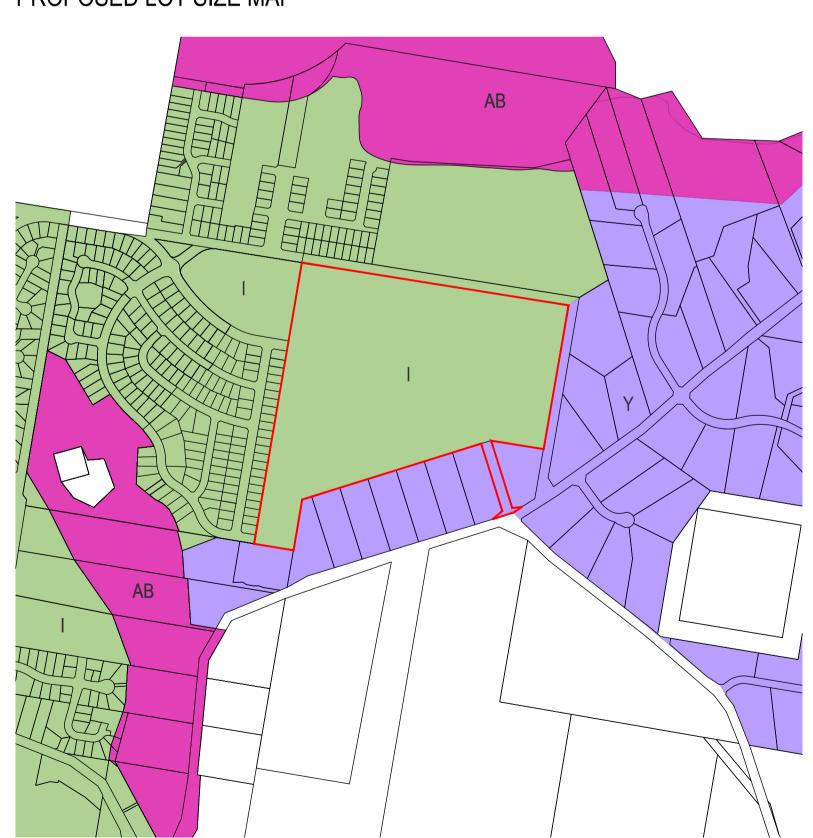

## PROPOSED LAND ZONING MAP

| Circus O Company all Divided          | REV. | DATE       | DESCRIPTION                  |
|---------------------------------------|------|------------|------------------------------|
| King & Campbell Pty Ltd               | Α    | 09.11.2023 | ISSUED FOR PLANNING PROPOSAL |
| www.kingcampbell.com.au               |      |            |                              |
| A: PO Box 243 Port Macquarie NSW 2444 |      |            |                              |
| T: 02 6586 2555                       |      |            |                              |
|                                       |      |            |                              |
| F: 02 6583 4064                       |      |            |                              |
| E: info@kingcampbell.com.au           |      |            |                              |
|                                       |      |            |                              |
|                                       |      |            |                              |