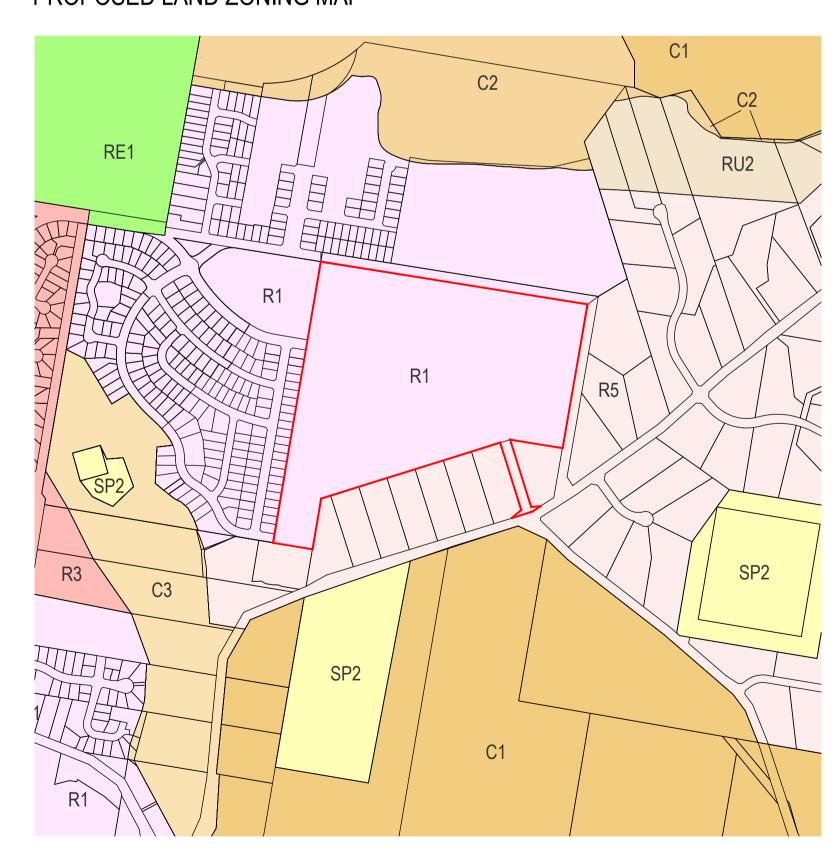

## PROPOSED LAND ZONING MAP

| Circus O Company all Divided          | REV. | DATE       | DESCRIPTION                  |
|---------------------------------------|------|------------|------------------------------|
| King & Campbell Pty Ltd               | Α    | 09.11.2023 | ISSUED FOR PLANNING PROPOSAL |
| www.kingcampbell.com.au               |      |            |                              |
| A: PO Box 243 Port Macquarie NSW 2444 |      |            |                              |
| T: 02 6586 2555                       |      |            |                              |
|                                       |      |            |                              |
| F: 02 6583 4064                       |      |            |                              |
| E: info@kingcampbell.com.au           |      |            |                              |
|                                       |      |            |                              |
|                                       |      |            |                              |

| PROJECT NO:   | 6584    | DRAWING TITLE: | PROPOSED MAP AMENDMENTS                                        |                        |  |
|---------------|---------|----------------|----------------------------------------------------------------|------------------------|--|
| DA NO.:       | -       | DRAWING TITLE. | FROFUSED WAF AWENDWENTS                                        |                        |  |
| DESIGNED BY:  |         | PROJECT:       | PLANNING PROPOSAL FOR RESIDENTIAL SUBDIVISION                  |                        |  |
| DRAWN BY:     | SMN     | PROJECT.       | LOT 9 DP1219664, 157 ARAKOON ROAD, SOUTH WEST ROCKS, NSW, 2431 |                        |  |
| CHECKED BY:   | TS      | CLIENT:        | SAM, BARRY & MARGARET WALLS                                    | DRAWING NO:            |  |
| DATE CREATED: | 11.2023 | CLIENT:        | SAINI, DAININ & INIANOAINET WALLS                              | 6584P Proposed Map Ame |  |