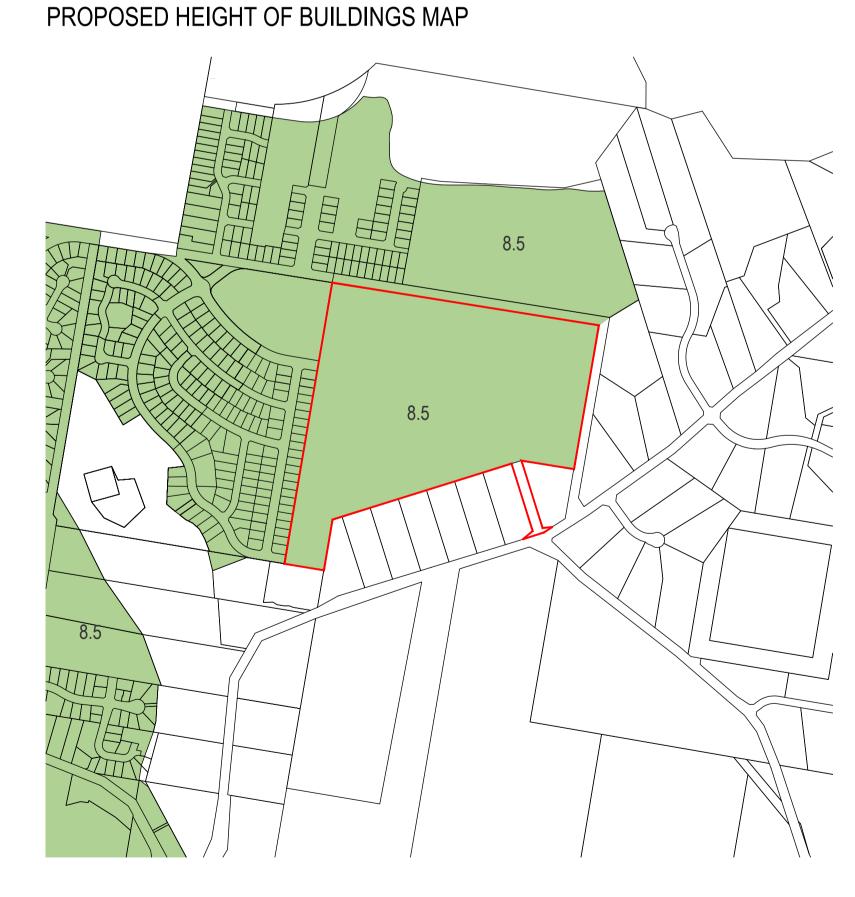

| PROJECT NO:   | 6584    | DRAWING TITLE: | PROPOSED MAP AMENDMENTS                                        |                        |  |
|---------------|---------|----------------|----------------------------------------------------------------|------------------------|--|
| DA NO.:       | -       | DRAWING TITLE. | FROFUSED WAF AWENDWENTS                                        |                        |  |
| DESIGNED BY:  |         | PROJECT:       | PLANNING PROPOSAL FOR RESIDENTIAL SUBDIVISION                  |                        |  |
| DRAWN BY:     | SMN     | PROJECT.       | LOT 9 DP1219664, 157 ARAKOON ROAD, SOUTH WEST ROCKS, NSW, 2431 |                        |  |
| CHECKED BY:   | TS      | CLIENT:        | SAM, BARRY & MARGARET WALLS                                    | DRAWING NO:            |  |
| DATE CREATED: | 11.2023 | CLIENT:        | SAINI, DAININ & INIANOAINET WALLS                              | 6584P Proposed Map Ame |  |