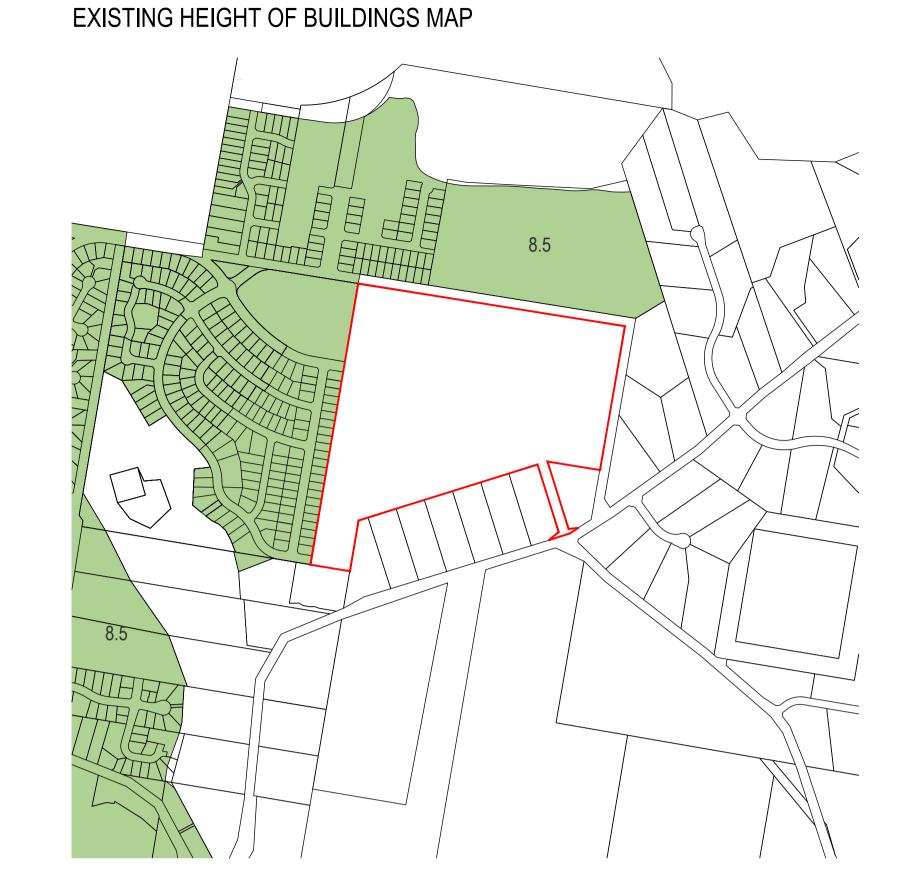

## EXISTING LOT SIZE MAP





## PROPOSED LAND ZONING MAP











| Circus O Company all Divided          | REV. | DATE       | DESCRIPTION                  |
|---------------------------------------|------|------------|------------------------------|
| King & Campbell Pty Ltd               | Α    | 09.11.2023 | ISSUED FOR PLANNING PROPOSAL |
| www.kingcampbell.com.au               |      |            |                              |
| A: PO Box 243 Port Macquarie NSW 2444 |      |            |                              |
| T: 02 6586 2555                       |      |            |                              |
|                                       |      |            |                              |
| F: 02 6583 4064                       |      |            |                              |
| E: info@kingc